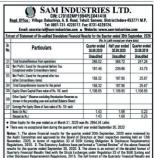

#### SIMRAN FARMS LIMITED

|                                                                                                                                                  |                           |                           |                           |                           |                           | ot Earnings Per Share     |  |  |
|--------------------------------------------------------------------------------------------------------------------------------------------------|---------------------------|---------------------------|---------------------------|---------------------------|---------------------------|---------------------------|--|--|
|                                                                                                                                                  |                           | STANDALON                 | E                         | CONSOLIDATED              |                           |                           |  |  |
|                                                                                                                                                  | Quarter                   | Ended                     | Half Year Ended           | Quarter                   | Ended                     | Half Year Ended           |  |  |
| Particulars                                                                                                                                      | 30-Sep-2020<br>(Reviewed) | 30-Sep-2019<br>(Reviewed) | 30-Sep-2020<br>(Reviewed) | 30-Sep-2020<br>(Reviewed) | 30-Sep-2019<br>(Reviewed) | 30-Sep-2020<br>(Reviewed) |  |  |
| Total income from operations (net)                                                                                                               | 8515.90                   | 6427.33                   | 14010.77                  | 8515.90                   | 6427.33                   | 14010.77                  |  |  |
| Net Profit / (Loss) for the period (before tax,<br>Exceptional and/or Extraordinary items)                                                       | 578.73                    | -1121.97                  | 1578.11                   | 581.64                    | -1118.37                  | 1584.67                   |  |  |
| Net Profit / (Loss) for the period before tax<br>(after Exceptional and/or Extraordinary items)                                                  | 578.73                    | -1121.97                  | 1578.11                   | 583.80                    | -1118.37                  | 1586.83                   |  |  |
| Net Profit/(Loss) for the period after tax (after<br>Exceptional and/or Extraordinary items)                                                     | 315.76                    | -825.54                   | 967.60                    | 319.51                    | -822.68                   | 974.05                    |  |  |
| Total Comprehensive Income for the period<br>[Comprising Profit/(Loss) for the period (after tax)<br>and Other Comprehensive Income (after tax)] | 315.76                    | -825.54                   | 967.60                    | 318.86                    | -823.17                   | 972.93                    |  |  |
| Equity Share Capital                                                                                                                             | 379.17                    | 379.17                    | 379.17                    | 379.17                    | 379.17                    | 379.17                    |  |  |
| Reserves (excluding Revaluation Reserve as<br>shown in the Balance Sheet of previous year)                                                       | 0.00                      | 0.00                      | 0.00                      | 0.00                      | 0.00                      | 0.00                      |  |  |
| Earnings Per Share (Face Value of Rs.10/- each) (for<br>continuing and discontinued operations)                                                  |                           |                           |                           |                           |                           |                           |  |  |
| Basic : (in Rs.)                                                                                                                                 | 8.33                      | -21.77                    | 25.52                     | 8.43                      | -21.70                    | 25.66                     |  |  |
| Diluted: (in Rs.)                                                                                                                                | 8.33                      | -21.77                    | 25.52                     | 8.43                      | -21.70                    | 25.66                     |  |  |

Place: Indore Date: 12-Nov.-2020